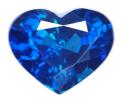

## EXAMINATION RESULTS •

| GRS Report Number  | GRS2024-050027                             |
|--------------------|--------------------------------------------|
| Date               | 23 <sup>rd</sup> May 2024                  |
| Object Description | One faceted gemstone                       |
| Identification     | Natural Sapphire                           |
| Weight             | 17.78 ct                                   |
| Dimensions         | 13.65 x 16.82 x 10.05 (mm)                 |
| Cut                | brilliant/step (5)                         |
| Shape              | heart                                      |
| Color              | vivid to deep blue (GRS-type "royal blue") |
| Comments           | No indication of thermal treatment         |