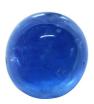

## EXAMINATION RESULTS •

| GRS Report Number  | GRS2024-028929                     |
|--------------------|------------------------------------|
| Date               | 28 <sup>th</sup> February 2024     |
| Object Description | One polished gemstone              |
| Identification     | Natural Sapphire                   |
| Weight             | 30.51 ct                           |
| Dimensions         | 17.29 x 16.34 x 10.66 (mm)         |
| Cut                | cabochon                           |
| Shape              | oval                               |
| Color              | blue                               |
| Comments           | No indication of thermal treatment |
| Origin             | Burma (Myanmar)                    |