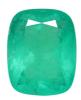

## EXAMINATION RESULTS 📀

| GRS Report Number  | GRS2024-028560                 |
|--------------------|--------------------------------|
| Date               | 27 <sup>th</sup> February 2024 |
| Object Description | One faceted gemstone           |
| Identification     | Natural Emerald                |
| Weight             | 7.16 ct                        |
| Dimensions         | 13.82 x 11.06 x 7.28 (mm)      |
| Cut                | brilliant/faceted              |
| Shape              | cushion                        |
| Color              | green                          |
| Comments           | CE(O): Insignificant           |
| Origin             | Brazil                         |