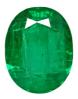

## EXAMINATION RESULTS •

| GRS Report Number  | GRS2021-111424                |
|--------------------|-------------------------------|
| Date               | 2 <sup>nd</sup> December 2021 |
| Object Description | One faceted gemstone          |
| Identification     | Natural Emerald               |
| Weight             | 14.95 ct                      |
| Dimensions         | 17.33 x 13.91 x 8.76 (mm)     |
| Cut                | brilliant/step (4)            |
| Shape              | oval                          |
| Color              | green                         |
| Comments           | CE(O): Minor to Moderate      |
| Origin             | Zambia                        |