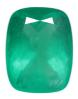

## EXAMINATION RESULTS •

| GRS Report Number  | GRS2023-100205                |
|--------------------|-------------------------------|
| Date               | 9 <sup>th</sup> November 2023 |
| Object Description | One faceted gemstone          |
| Identification     | Natural Emerald               |
| Weight             | 9.80 ct                       |
| Dimensions         | 15.91 x 12.52 x 7.93 (mm)     |
| Cut                | brilliant/faceted             |
| Shape              | cushion                       |
| Color              | green                         |
| Comments           | CE(O): Insignificant          |
| Origin             | Brazil                        |