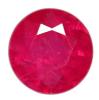

## EXAMINATION RESULTS •

| GRS Report Number  | GRS2024-060510             |
|--------------------|----------------------------|
| Date               | 18 <sup>th</sup> June 2024 |
| Object Description | One faceted gemstone       |
| Identification     | Natural Ruby               |
| Weight             | 2.13 ct                    |
| Dimensions         | 7.69 x 7.59 x 4.49 (mm)    |
| Cut                | brilliant/step (3)         |
| Shape              | round                      |
| Color              | red                        |
| Comments           | H(b)                       |
| Origin             | Madagascar                 |