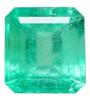

## EXAMINATION RESULTS •

| GRS Report Number  | GRS2024-010335                |
|--------------------|-------------------------------|
| Date               | 22 <sup>nd</sup> January 2024 |
| Object Description | One faceted gemstone          |
| Identification     | Natural Emerald               |
| Weight             | 15.74 ct                      |
| Dimensions         | 14.93 x 14.15 x 10.73 (mm)    |
| Cut                | step/step (4)                 |
| Shape              | octagonal                     |
| Color              | green                         |
| Comments           | CE(O): Minor to Moderate      |
| Origin             | Colombia                      |