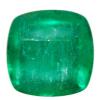

## EXAMINATION RESULTS •

| GRS Report Number  | GRS2024-011597                |
|--------------------|-------------------------------|
| Date               | 5 <sup>th</sup> February 2024 |
| Object Description | One polished gemstone         |
| Identification     | Natural Emerald               |
| Weight             | 14.74 ct                      |
| Dimensions         | 14.00 x 13.81 x 10.35 (mm)    |
| Cut                | cabochon/sugar-loaf           |
| Shape              | cushion                       |
| Color              | green                         |
| Comments           | CE(O): Minor                  |
| Origin             | Zambia                        |